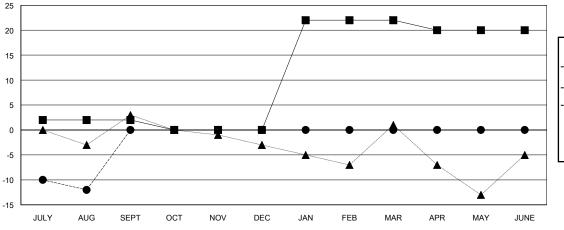

## GOALS AND ACTUAL MEMBERS CUMULATIVE

| -■- MEMBER GROWTH NET GOAL        |
|-----------------------------------|
| - ● - MEMBER GROWTH ACTUAL        |
| - ▲ - LAST YEAR MEMBERSHIP ACTUAL |
|                                   |
|                                   |
|                                   |